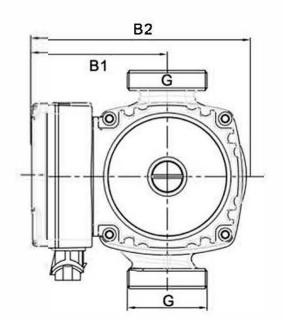

#### **Dimension**

| Max          | Min          | Duaduct                 | Moight      | Head<br>(m) | Material<br>of Pump<br>Body | Dimension(mm) |     |    |     |     |     |        |
|--------------|--------------|-------------------------|-------------|-------------|-----------------------------|---------------|-----|----|-----|-----|-----|--------|
| Power<br>(W) | Power<br>(W) | Product<br>Model        | Weight (kg) |             |                             | L1            | L2  | B1 | B2  | H1  | H2  | G      |
| 45           | 5            | ZL-3005-25<br>/6EA2-130 | 2.15        | 6           | Cast Iron                   | 65            | 130 | 81 | 130 | 101 | 130 | 1-1/2" |
| 47           | 5            | ZL-3005-25<br>/7EA2-130 | 2.15        | 7           | Cast Iron                   | 65            | 130 | 81 | 130 | 101 | 130 | 1-1/2" |