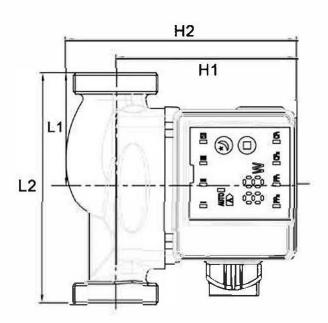

#### **Dimension**

| Max          | Min          | Duaduct                 | Moight      | Head<br>(m) | Material<br>of Pump<br>Body | Dimension(mm) |     |    |     |     |     |        |
|--------------|--------------|-------------------------|-------------|-------------|-----------------------------|---------------|-----|----|-----|-----|-----|--------|
| Power<br>(W) | Power<br>(W) | Product<br>Model        | Weight (kg) |             |                             | L1            | L2  | B1 | B2  | H1  | H2  | G      |
| 45           | 5            | ZL-3005-25<br>/6EA2-130 | 2.15        | 6           | Cast Iron                   | 65            | 130 | 81 | 130 | 101 | 130 | 1-1/2" |
| 47           | 5            | ZL-3005-25<br>/7EA2-130 | 2.15        | 7           | Cast Iron                   | 65            | 130 | 81 | 130 | 101 | 130 | 1-1/2" |