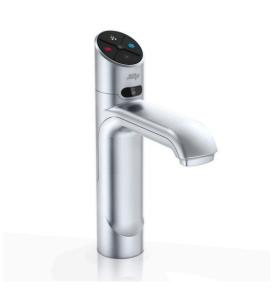

## Order Code H55762Z01UK

Get instant filtered boiling, chilled and sparkling tap water for your office or workplace from the Zip Water HydroTap Classic Plus in bright chrome.

| Manufacturing<br>Code                                   | H55762Z01UK |
|---------------------------------------------------------|-------------|
| Capacity                                                | Commercial  |
| Number of people                                        | 60          |
| Boiling Cups per<br>hour                                | 160         |
| Chilled Cups per<br>hour                                | 175         |
| Chilled Litres per<br>hour                              | 175         |
| Combined<br>Chilled and<br>Sparkling Cups<br>per hour   | 175         |
| Combined<br>Chilled and<br>Sparkling Litres<br>per hour | 175         |