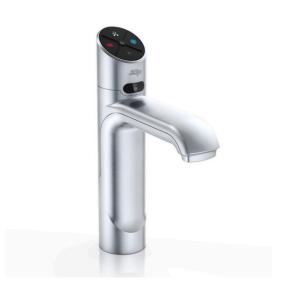

## Order Code H55764Z01UK

Discover the Zip Water HydroTap Classic Plus in bright chrome, providing instant filtered boiling, chilled and sparkling tap water for your office or workplace.

| Manufacturing<br>Code                                   | H55764Z01UK |
|---------------------------------------------------------|-------------|
| Capacity                                                | Commercial  |
| Number of people                                        | 40          |
| Boiling Cups per<br>hour                                | 140         |
| Chilled Cups per<br>hour                                | 75          |
| Chilled Litres per<br>hour                              | 75          |
| Combined<br>Chilled and<br>Sparkling Cups<br>per hour   | 75          |
| Combined<br>Chilled and<br>Sparkling Litres<br>per hour | 75          |